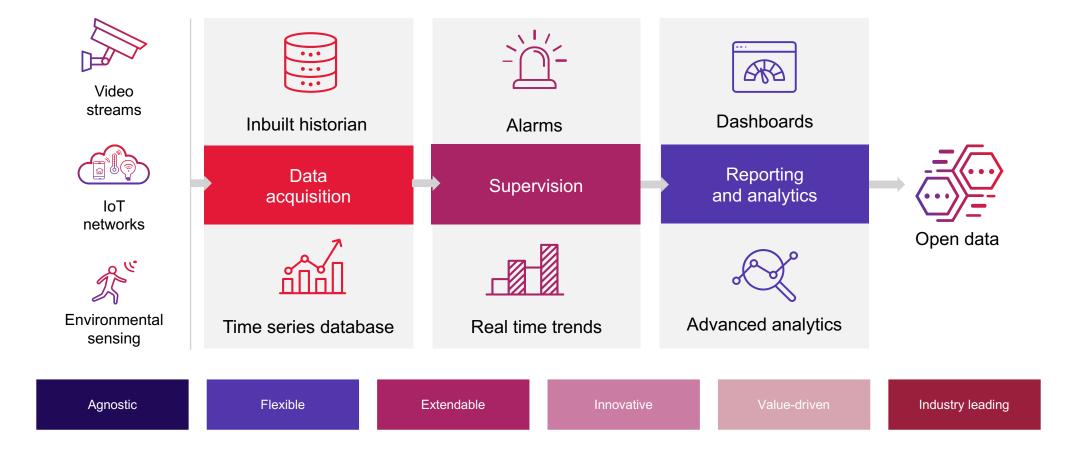

### Our solution

CGI SensorInsights360 is a flexible real-time data platform that delivers an end-to-end approach to IoT, asset data collection and asset management.

### Why choose CGI SensorInsights360?

CGI SensorInsights360 can accelerate your organisation's ability to start or scale your use of IoT to improve citizens' lives. Our agnostic and scalable real-time data platform delivers the following key benefits: